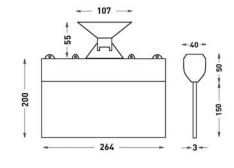

|

<sup>\*</sup> Maintained: Lights on mains and stays alight in case of the mains failure.

# MAINS DATA

| PRODUCT<br>CODE | RATED<br>POWER (W)* | MAINS<br>CURRENT (A)* | DIMENSIONS<br>(mm) | WEIGHT<br>(kg) | QTY<br>in CARTON BOX |
|-----------------|---------------------|-----------------------|--------------------|----------------|----------------------|
| BYPL05-CY/SU    | 1,2                 | 0,155                 | 40x264x255         | 0,330          | 1                    |
| BYPL05-CY/SA    | 1,2                 | 0,155                 | 92x325x210         | 0,700          | 1                    |

<sup>\*</sup> Measured under 230 V mains.

# RECESSED MOUNTING HOLE SIZE

# **WIRING DIAGRAM**





# TECHNICAL DRAWING / SURFACE MOUNTED

#### TECHNICAL DRAWING / RECESSED MOUNTED