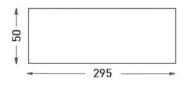

intained         | 9 x SMD LED     | Double-sided    | Recessed Mounted                 |

<sup>\*</sup> Maintained: Lights on mains and stays alight in case of the mains failure.

# MAINS DATA

| PRODUCT<br>CODE | RATED<br>POWER (W)* | MAINS<br>CURRENT (A)* | DIMENSIONS<br>(mm) | WEIGHT<br>(kg) | QTY<br>in CARTON BOX |
|-----------------|---------------------|-----------------------|--------------------|----------------|----------------------|
| BYPL05-CY/SU    | 1,2                 | 0,155                 | 40x264x255         | 0,330          | 1                    |
| BYPL05-CY/SA    | 1,2                 | 0,155                 | 92x325x210         | 0,700          | 1                    |

<sup>\*</sup> Measured under 230 V mains.

# RECESSED MOUNTING HOLE SIZE

# **WIRING DIAGRAM**





# TECHNICAL DRAWING / SURFACE MOUNTED

#### TECHNICAL DRAWING / RECESSED MOUNTED