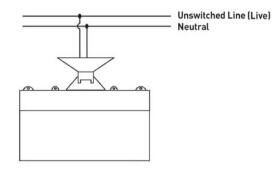

tained         | 9 x SMD LED     | Double-sided    | Recessed Mounted                 |

<sup>\*</sup> Maintained: Lights on mains and stays alight in case of the mains failure.

# MAINS DATA

| PRODUCT<br>CODE | RATED<br>POWER (W)* | MAINS<br>CURRENT (A)* | DIMENSIONS<br>(mm) | WEIGHT<br>(kg) | QTY<br>in CARTON BOX |
|-----------------|---------------------|-----------------------|--------------------|----------------|----------------------|
| BYPL05-CY/SU    | 1,2                 | 0,155                 | 40x264x255         | 0,330          | 1                    |
| BYPL05-CY/SA    | 1,2                 | 0,155                 | 92x325x210         | 0,700          | 1                    |

<sup>\*</sup> Measured under 230 V mains.

# RECESSED MOUNTING HOLE SIZE

# **WIRING DIAGRAM**





# TECHNICAL DRAWING / SURFACE MOUNTED

#### TECHNICAL DRAWING / RECESSED MOUNTED