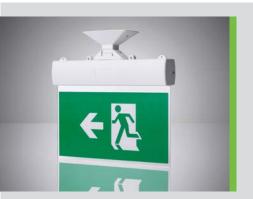

# **EMERGENCY EXIT LUMINAIRES - LED**

TRAKONYA

Single- or double-sided Polycarbonate case and hanger SMD LED application Charge and battery capacity status display with green LED High-temperature Ni-Cd battery cells Overcharge and deep discharge protection Transparent plexiglas with screen printed Side lighting Ceiling mounted, ceiling recessed or wall mounted

#### **PRODUCT LIST**

| PRODUCT<br>CODE | RATED<br>DURATION | OPERATING<br>MODE* | LIGHT<br>SOURCE | ROUTING<br>MODE | TYPE OF<br>MOUNTING              |
|-----------------|-------------------|--------------------|-----------------|-----------------|----------------------------------|
| BYPL05-CY/SU    | 3 h               | Maintained         | 9 x SMD LED     | Double-sided    | Surface Mounted - Plastic Hanger |
| BYPL05-CY/SA    | 3 h               | Maintained         | 9 x SMD LED     | Double-sided    | Recessed Mounted                 |