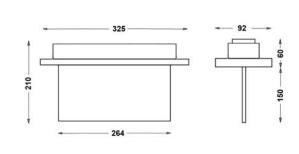

|

<sup>\*</sup> Maintained: Lights on mains and stays alight in case of the mains failure.

# MAINS DATA

| PRODUCT<br>CODE | RATED<br>POWER (W)* | MAINS<br>CURRENT (A)* | DIMENSIONS<br>(mm) | WEIGHT<br>(kg) | QTY<br>in CARTON BOX |
|-----------------|---------------------|-----------------------|--------------------|----------------|----------------------|
| BYPL05-CY/SU    | 1,2                 | 0,155                 | 40x264x255         | 0,330          | 1                    |
| BYPL05-CY/SA    | 1,2                 | 0,155                 | 92x325x210         | 0,700          | 1                    |

<sup>\*</sup> Measured under 230 V mains.

# RECESSED MOUNTING HOLE SIZE

# **WIRING DIAGRAM**





# TECHNICAL DRAWING / SURFACE MOUNTED

#### TECHNICAL DRAWING / RECESSED MOUNTED